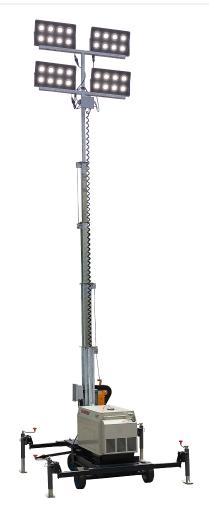

## YDG5001SE-D-TLD4

| poomoation a Bimonoion.              |   |                                                                              |
|--------------------------------------|---|------------------------------------------------------------------------------|
| MOBILE TOWER LIGHT MODEL             |   | Y DG5001SE-D-TLD4                                                            |
| Output rating                        |   | 4.2 kVA                                                                      |
| Frequency / RPM                      |   | 50 Hz / 3000 RPM                                                             |
| Fuel tank capacity (Liters)          |   | 13                                                                           |
| Tire size                            |   | 10" x 3.5" Heavy Duty type                                                   |
| Light tower handling                 |   | Easy hand operated winch with safety brake                                   |
| Maximum Height                       |   | 5-Section Telescopic Mast up to 6.5m                                         |
| Standard tower height                |   | 6500 mm                                                                      |
| Floodlight                           |   | 4 x 400 W LED Light 52000lm equals to 4x1000-1200 Watt Metal Halide IP67 LED |
| Overall Dimension (approx.)          | L | 1847 mm                                                                      |
|                                      | W | 1410 mm                                                                      |
|                                      | Н | 2170 mm                                                                      |
| ENGINE MODEL                         |   | L100N5                                                                       |
| Type of combustion chamber           |   | Direct Injection                                                             |
| Air intake system                    |   | Natural Aspiration                                                           |
| Bore (mm) x stroke (mm)              |   | 86 x 75                                                                      |
| Piston displacement (cm3)            |   | 435                                                                          |
| No. of cylinders                     |   | 1                                                                            |
| Fuel                                 |   | Diesel Fuel ASTM 2D                                                          |
| Fuel consumption (L/hr) at 100% load |   | 1.6                                                                          |
|                                      |   |                                                                              |