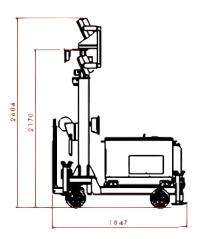

## YDG5001SE-D-TLD4

| poomoation a Bimonoion.              |   |                                                                              |
|--------------------------------------|---|------------------------------------------------------------------------------|
| MOBILE TOWER LIGHT MODEL             |   | Y DG5001SE-D-TLD4                                                            |
| Output rating                        |   | 4.2 kVA                                                                      |
| Frequency / RPM                      |   | 50 Hz / 3000 RPM                                                             |
| Fuel tank capacity (Liters)          |   | 13                                                                           |
| Tire size                            |   | 10" x 3.5" Heavy Duty type                                                   |
| Light tower handling                 |   | Easy hand operated winch with safety brake                                   |
| Maximum Height                       |   | 5-Section Telescopic Mast up to 6.5m                                         |
| Standard tower height                |   | 6500 mm                                                                      |
| Floodlight                           |   | 4 x 400 W LED Light 52000lm equals to 4x1000-1200 Watt Metal Halide IP67 LED |
| Overall Dimension (approx.)          | L | 1847 mm                                                                      |
|                                      | W | 1410 mm                                                                      |
|                                      | Н | 2170 mm                                                                      |
| ENGINE MODEL                         |   | L100N5                                                                       |
| Type of combustion chamber           |   | Direct Injection                                                             |
| Air intake system                    |   | Natural Aspiration                                                           |
| Bore (mm) x stroke (mm)              |   | 86 x 75                                                                      |
| Piston displacement (cm3)            |   | 435                                                                          |
| No. of cylinders                     |   | 1                                                                            |
| Fuel                                 |   | Diesel Fuel ASTM 2D                                                          |
| Fuel consumption (L/hr) at 100% load |   | 1.6                                                                          |
|                                      |   |                                                                              |