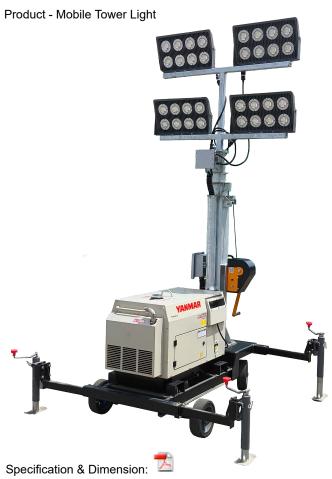

## YDG5001SE-D-TLD4

| poomoation a Bimonoion.              |   |                                                                              |
|--------------------------------------|---|------------------------------------------------------------------------------|
| MOBILE TOWER LIGHT MODEL             |   | Y DG5001SE-D-TLD4                                                            |
| Output rating                        |   | 4.2 kVA                                                                      |
| Frequency / RPM                      |   | 50 Hz / 3000 RPM                                                             |
| Fuel tank capacity (Liters)          |   | 13                                                                           |
| Tire size                            |   | 10" x 3.5" Heavy Duty type                                                   |
| Light tower handling                 |   | Easy hand operated winch with safety brake                                   |
| Maximum Height                       |   | 5-Section Telescopic Mast up to 6.5m                                         |
| Standard tower height                |   | 6500 mm                                                                      |
| Floodlight                           |   | 4 x 400 W LED Light 52000lm equals to 4x1000-1200 Watt Metal Halide IP67 LED |
| Overall Dimension (approx.)          | L | 1847 mm                                                                      |
|                                      | W | 1410 mm                                                                      |
|                                      | Н | 2170 mm                                                                      |
| ENGINE MODEL                         |   | L100N5                                                                       |
| Type of combustion chamber           |   | Direct Injection                                                             |
| Air intake system                    |   | Natural Aspiration                                                           |
| Bore (mm) x stroke (mm)              |   | 86 x 75                                                                      |
| Piston displacement (cm3)            |   | 435                                                                          |
| No. of cylinders                     |   | 1                                                                            |
| Fuel                                 |   | Diesel Fuel ASTM 2D                                                          |
| Fuel consumption (L/hr) at 100% load |   | 1.6                                                                          |
|                                      |   |                                                                              |