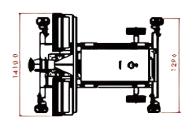

## YDG5001SE-D-TLD4

| poomoation a Bimonoion.              |   |                                                                              |
|--------------------------------------|---|------------------------------------------------------------------------------|
| MOBILE TOWER LIGHT MODEL             |   | Y DG5001SE-D-TLD4                                                            |
| Output rating                        |   | 4.2 kVA                                                                      |
| Frequency / RPM                      |   | 50 Hz / 3000 RPM                                                             |
| Fuel tank capacity (Liters)          |   | 13                                                                           |
| Tire size                            |   | 10" x 3.5" Heavy Duty type                                                   |
| Light tower handling                 |   | Easy hand operated winch with safety brake                                   |
| Maximum Height                       |   | 5-Section Telescopic Mast up to 6.5m                                         |
| Standard tower height                |   | 6500 mm                                                                      |
| Floodlight                           |   | 4 x 400 W LED Light 52000lm equals to 4x1000-1200 Watt Metal Halide IP67 LED |
| Overall Dimension (approx.)          | L | 1847 mm                                                                      |
|                                      | W | 1410 mm                                                                      |
|                                      | Н | 2170 mm                                                                      |
| ENGINE MODEL                         |   | L100N5                                                                       |
| Type of combustion chamber           |   | Direct Injection                                                             |
| Air intake system                    |   | Natural Aspiration                                                           |
| Bore (mm) x stroke (mm)              |   | 86 x 75                                                                      |
| Piston displacement (cm3)            |   | 435                                                                          |
| No. of cylinders                     |   | 1                                                                            |
| Fuel                                 |   | Diesel Fuel ASTM 2D                                                          |
| Fuel consumption (L/hr) at 100% load |   | 1.6                                                                          |
|                                      |   |                                                                              |