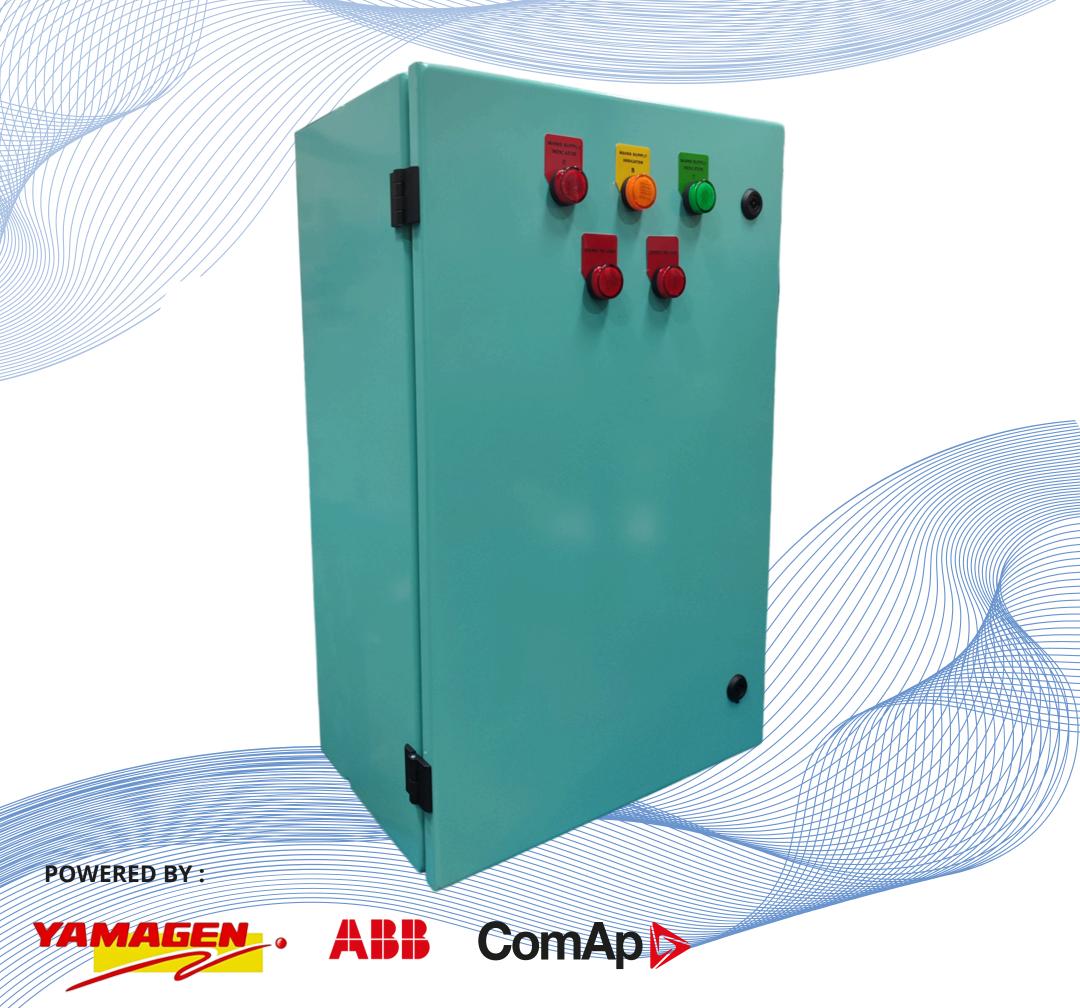

## LOAD TRANSFER SWITCH

### ATS SERIES

# MOTORIZED & AUTOMATIC TRANSFER SWITCH FEATURES

- Automatic and Manual operation mode
- Manual switch operation via button and external handle
- Include battrey charger
- LED display status indication
- Easy operation
- 2 remote start cables, free contact