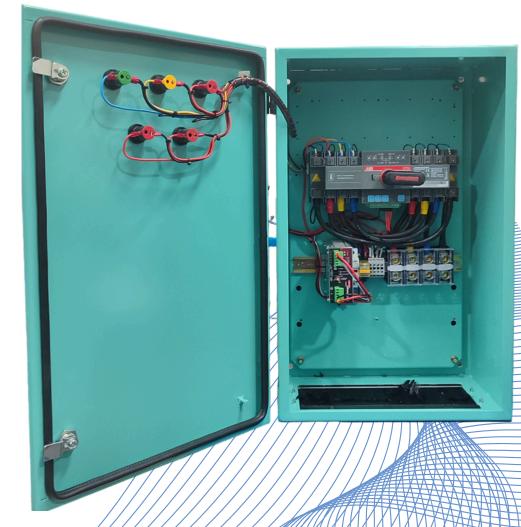

# MOTORIZED & AUTOMATIC TRANSFER SWITCH FEATURES

- Automatic and Manual operation mode
- Manual switch operation via button and external handle
- Include battrey charger
- LED display status indication
- Easy operation
- 2 remote start cables, free contact